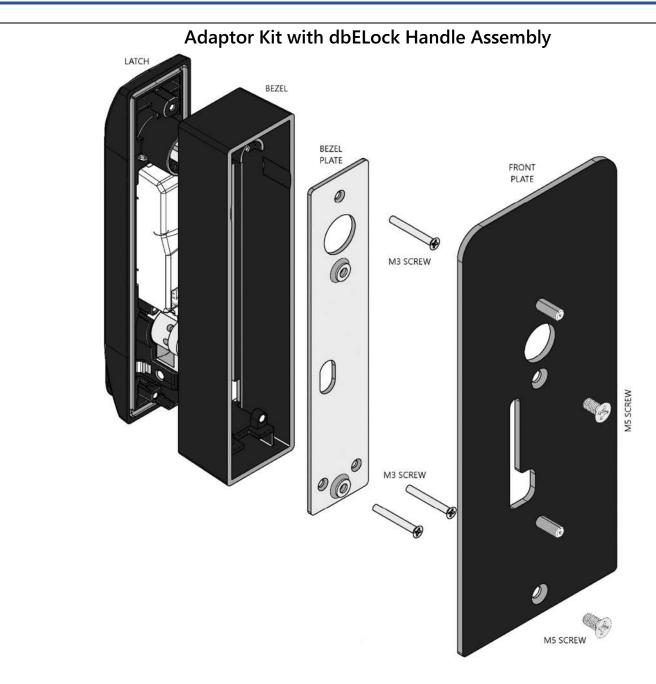

## Cabinet Adaptor Kit db505050KIT-SH

Order the Adaptor Kit with any Digitus dbELock and Digitus will fully assemble the Adaptor Kit with the Handle, ready for easy installation onto your cabinet.