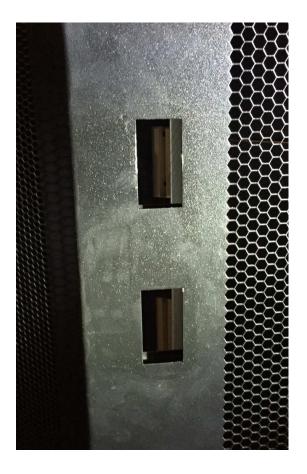

**Before** 

**After** 

Designed specifically for cabinets with a 50x50x50 cut-out, where the customer does not want to modify the cut-out section, the db505050KIT-SH allows a dbSmart Handle to be seamlessly integrated.