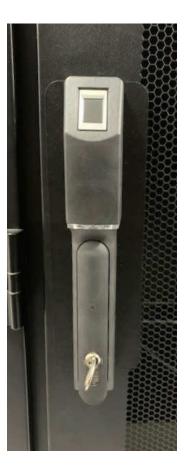

**Before** 

**After** 

Designed specifically for cabinets with a 50x50x50 cut-out, where the customer does not want to modify the cut-out section, the db505050KIT-SH allows a dbSmart Handle to be seamlessly integrated.